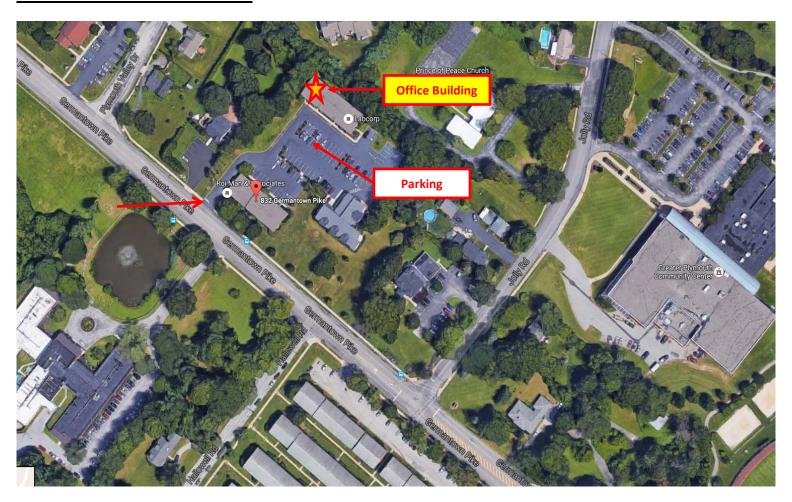

# **Katie Tandon**

Phone: 484.995.9262 email: <a href="mailto:lighton@katietandon.net">lighton@katietandon.net</a>
 Licensed Holistic Counselor • Therapeutic Yoga Instructor

Meditation Teacher • Licensed Massage Therapist • Nationally Licensed and Board Certified Nutritionist

# Plymouth Meeting Office Location Information (as of October 16, 2016)

Location Address:

Center for Optimal Health 832 Germantown Pike, Suite # 3 Plymouth Meeting PA 19462

# Office Location Overhead View



# Picture of entrance to the office parking and office building



#### Directions

### From PA Turnpike

- Take 276 (PA Turnpike) to Exit 333 toward Norristown
- After Toll Plaza stay to Left at the fork and follow signs for Plymouth Rd
- At the bottom of the ramp at Traffic Signal make a Left onto Plymouth Road
- At next Traffic Signal make a Right onto Germantown Pike
- Take Germantown Pike for 1 mile passing the Plymouth Meeting Mall on Right
- Office driveway entrance is on the Right just past Jolly Road and the sign says "832 Plymouth Valley Professional Center"
- Office is located in Suite # 3, at the far side of the campus.

## From RT 476 (Blue Route) From Center City Philadelphia and Delaware:

- Take 476 North to Exit 20 (Germantown Pike-West), stay to Right of Toll Plaza (Do