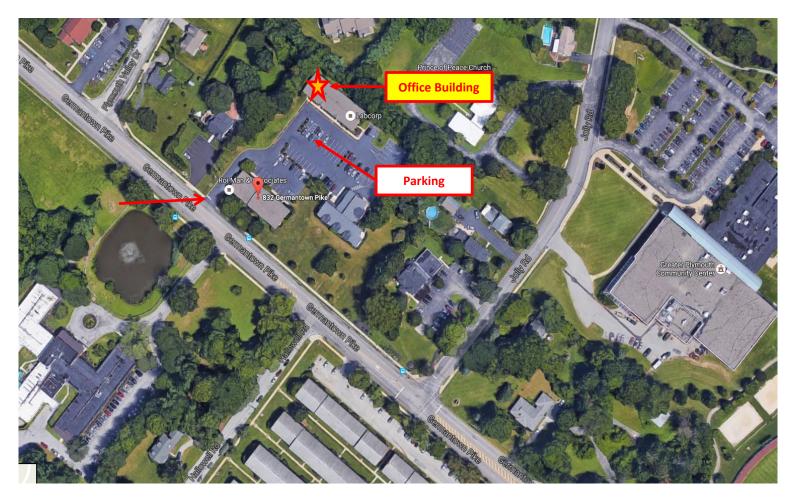

# **Office Location Overhead View**

## Plymouth Meeting Office Location Information (as of October 16, 2016)

Location Address:

Center for Optimal Health 832 West Germantown Pike, Suite # 3 Plymouth Meeting PA 19462